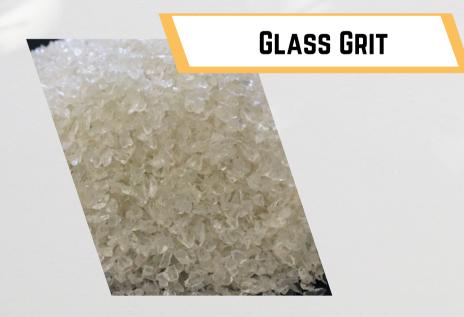

# **Glass** Grit

#### 1.00mm-2.36mm

2.36mm-1.18mm

#### 1.18mm-0.70mm

0.70mm-0.25mm

Smooth-edged granules in specific size range

- Decorative tiles Terrazzo
- Water filtration
- Landscaping material
- Abrasion material (sand paper, grinders, etc)