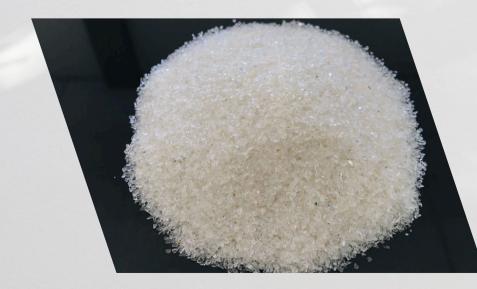

# **Glass** Grit

#### 1.18mm-0.70mm

0.70mm-0.25mm

Smooth-edged granules in specific size range

- Decorative tiles Terrazzo
- Water filtration
- Landscaping material
- Abrasion material (sand paper, grinders, etc)