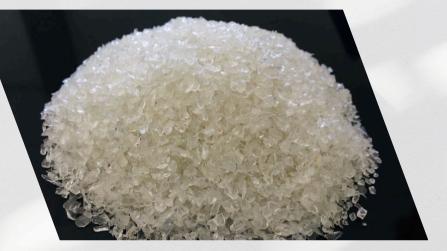

# **Glass** Grit

#### 1.18mm-0.70mm

0.70mm-0.25mm

Smooth-edged granules in specific size range

- Decorative tiles Terrazzo
- Water filtration
- Landscaping material
- Abrasion material (sand paper, grinders, etc)