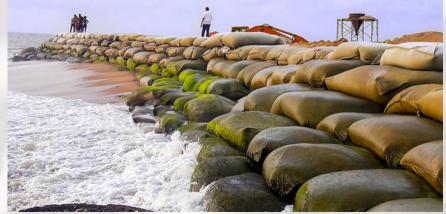

## **Glass Powder**

<0.12mm

Glass powder and flour

- Concrete strengthening mixture
- Sandblasting
- Abrasion material (sand paper, grinders, etc)
- Filler material
- Sandbags for erosion prevention