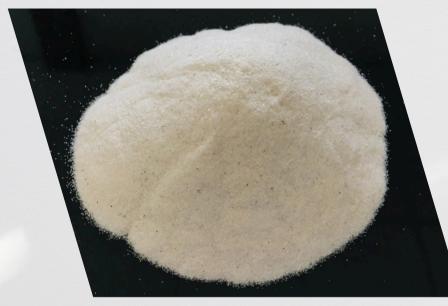

# **Glass** Grit

#### 1.00mm-2.36mm

2.36mm-1.18mm

#### 1.18mm-0.70mm

0.70mm-0.25mm

Smooth-edged granules in specific size range

- Decorative tiles Terrazzo
- Water filtration
- Landscaping material
- Abrasion material (sand paper, grinders, etc)