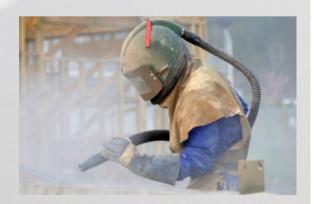

## **Glass Powder**

<0.12mm

Glass powder and flour

- Concrete strengthening mixture
- Sandblasting
- Abrasion material (sand paper, grinders, etc)
- Filler material
- Sandbags for erosion prevention