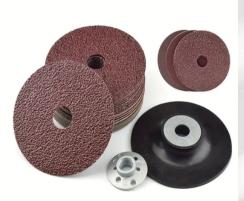

#### 1.18mm-0.70mm

0.70mm-0.25mm

Smooth-edged granules in specific size range

- Decorative tiles Terrazzo
- Water filtration
- Landscaping material
- Abrasion material (sand paper, grinders, etc)