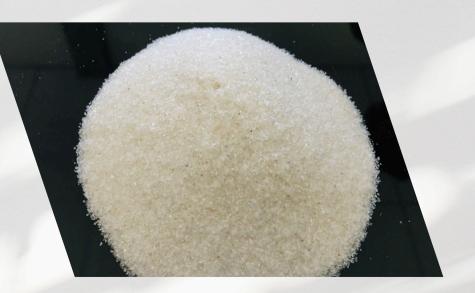

## **Glass Powder**

<0.12mm

Glass powder and flour

- Concrete strengthening mixture
- Sandblasting
- Abrasion material (sand paper, grinders, etc)
- Filler material
- Sandbags for erosion prevention