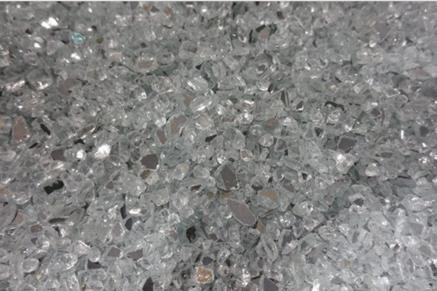

# **Glass** Grit

#### 1.00mm-2.36mm

2.36mm-1.18mm

#### 1.18mm-0.70mm

0.70mm-0.25mm

Smooth-edged granules in specific size range

- Decorative tiles Terrazzo
- Water filtration
- Landscaping material
- Abrasion material (sand paper, grinders, etc)