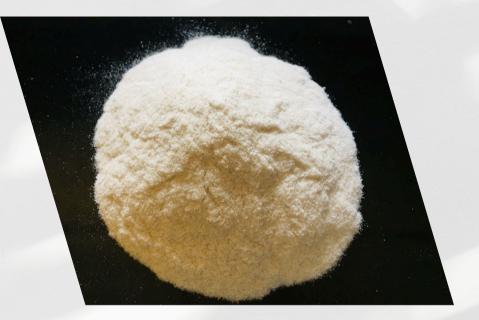

## **Glass Powder**

<0.12mm

Glass powder and flour

- Concrete strengthening mixture
- Sandblasting
- Abrasion material (sand paper, grinders, etc)
- Filler material
- Sandbags for erosion prevention