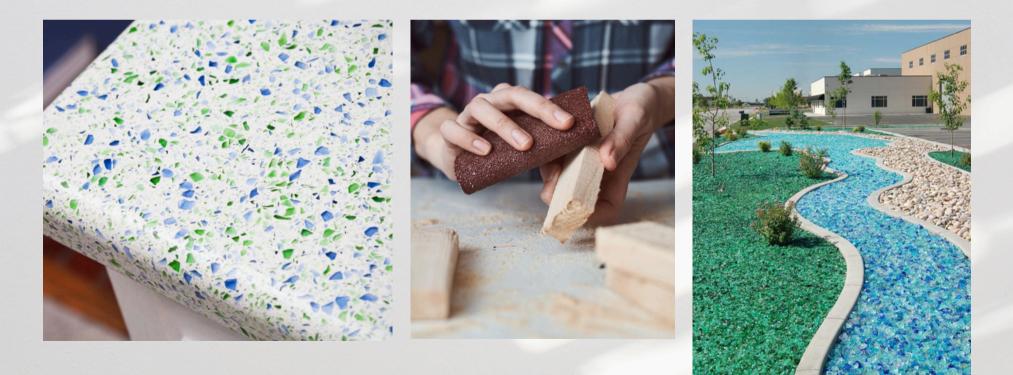

# **Glass** Grit

#### 1.00mm-2.36mm

2.36mm-1.18mm

#### 1.18mm-0.70mm

0.70mm-0.25mm

Smooth-edged granules in specific size range

- Decorative tiles Terrazzo
- Water filtration
- Landscaping material
- Abrasion material (sand paper, grinders, etc)